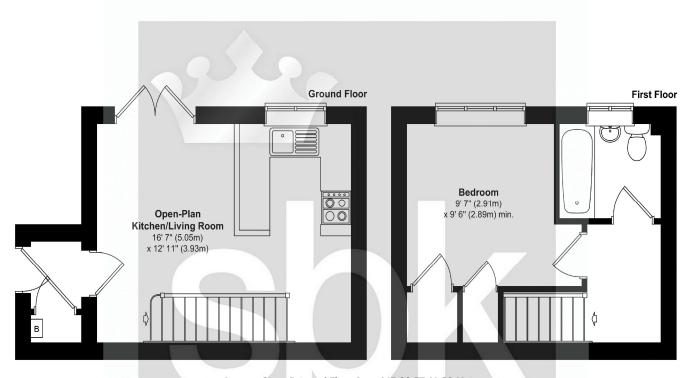

## 1 Bedrooms, 1 Bathrooms

Approx. Gross Internal Floor Area: Circa 445 SQ FT (41 SQ Meters)

## Approx. Gross Internal Floor Area 445 SQ FT 41 SQ Metres

Whilst every attempt has been made to ensure the accuracy of the floor plans, measurements of doors, windows and rooms are approximate and no responsibility is taken for any error, omission or mis-statement. These plans are for representation purposes only and should be used as such. The services, systems and appliances listed in this specification have not been tested by SBK Property Consultants and no guarantee as to their operating efficiency can be given.